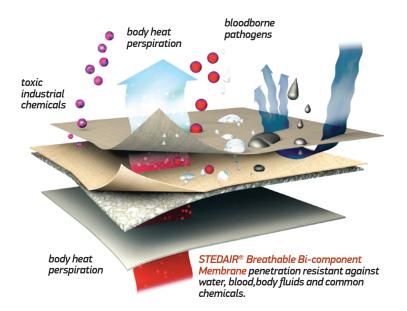

## The Most Innovative Moisture Barrier Made With

# The Ultimate Moisture Barrier Infused With

Exclusive tri-blend substrate laminated to a breathable ePTFE membrane PBI® (20%), Kevlar® (30%), Nomex® (50%)

### **Superior Flame Protection**

Stedair<sup>®</sup> Gold combined with high-performance PBI<sup>®</sup> and Kevlar<sup>®</sup> fibers, provides lightweight comfort while maintaining increased thermal stability, unmatched durability, and superior heat and flame resistance.